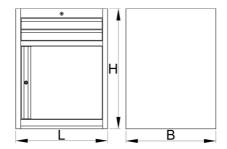

|        | L   | В   | H   | î     |
|--------|-----|-----|-----|-------|
| 625625 | 663 | 650 | 870 | 44000 |

<sup>\*</sup> Images of products are symbolic. All dimensions are in mm, and weight in grams. All listed dimensions may vary in tolerance.