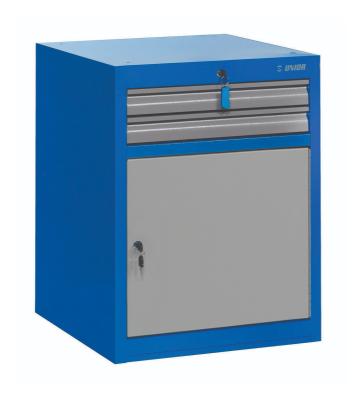

# Wide drawer cabinet - 2 drawers and door

#### Product features

- material: premium PLUS sheet metal
- central locking system with a lock and folding key
- lock with key included also foam keyring
- full extension drawers with top quality ball-bearing slides
- the synthetic covering protects drawers and tools from damage
- coated with eco colour of Qualicoat quality standard

- 2 drawers (2 x L 564 x W 570 x H 70 mm)
- with door
- basic dimensions L 663 x W 650 x H 870 mm
- total volume of drawers: 45 litres
- possible use of SOS tool tray system in drawers
- maximum capacity of each drawer: 50kg