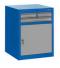

# Narrow drawer cabinet - 2 drawers and door

990NDD2

#### **Product features**

material: premium PLUS sheet metal

- central locking system with a lock and folding key
- lock with key included also foam keyring
- full extension drawers with top quality ball-bearing slides
- the synthetic covering protects drawers and tools from damage
- coated with eco colour of Qualicoat quality standard
- 2 drawers (2 x L 374 x W 570 x H 70 mm)
- with door
- basic dimensions L 475 x W 650 x H 870 mm
- total volume of drawers: 30 litres
- possible use of SOS tool tray system in drawers
- maximum capacity of each drawer: 50kg