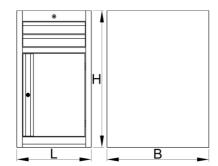

|        | L   | В   | Н   | ů     |
|--------|-----|-----|-----|-------|
| 625624 | 475 | 650 | 870 | 40000 |

<sup>\*</sup> Images of products are symbolic. All dimensions are in mm, and weight in grams. All listed dimensions may vary in tolerance.