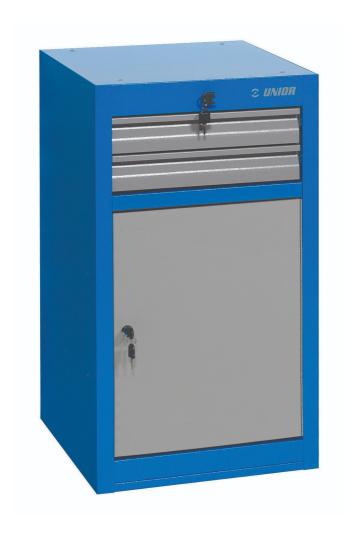

# Narrow drawer cabinet - 2 drawers and door

990NDD2

#### **Product features**

material: premium PLUS sheet metal

- central locking system with a lock and folding key
- lock with key included also foam keyring
- full extension drawers with top quality ball-bearing slides
- the synthetic covering protects drawers and tools from damage
- coated with eco colour of Qualicoat quality standard
- 2 drawers (2 x L 374 x W 570 x H 70 mm)
- with door
- basic dimensions L 475 x W 650 x H 870 mm
- total volume of drawers: 30 litres
- possible use of SOS tool tray system in drawers
- maximum capacity of each drawer: 50kg

|        | L   | В   | Н   | ů     |
|--------|-----|-----|-----|-------|
| 625624 | 475 | 650 | 870 | 40000 |

<sup>\*</sup> Images of products are symbolic. All dimensions are in mm, and weight in grams. All listed dimensions may vary in tolerance.