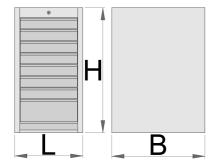

|        | L   | В   | H   | î     |
|--------|-----|-----|-----|-------|
| 625623 | 475 | 650 | 870 | 60500 |

<sup>\*</sup> Images of products are symbolic. All dimensions are in mm, and weight in grams. All listed dimensions may vary in tolerance.