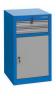

# Narrow drawer cabinet - 8 drawers

990ND8

#### **Product features**

- material: premium PLUS sheet metal
- central locking system with a lock and folding key
- lock with key included also foam keyring

- full extension drawers with top quality ball-bearing slides
- the synthetic covering protects drawers and tools from damage
- coated with eco colour of Qualicoat quality standard
- 8 drawers (7 x L 374 x W 570 x H 70 mm, 1 x L 374 x W 605 x H 150 mm)
- basic dimensions L 475 x W 650 x H 870 mm
- total volume of drawers: 128 litres
- possible use of SOS tool tray system in drawers
- maximum capacity of each drawer: 50kg