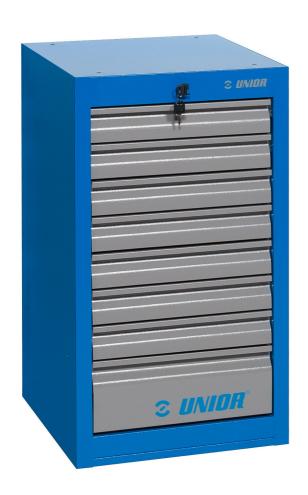

# Narrow drawer cabinet - 8 drawers

990ND8

#### **Product features**

- material: premium PLUS sheet metal
- central locking system with a lock and folding key
- lock with key included also foam keyring

- full extension drawers with top quality ball-bearing slides
- the synthetic covering protects drawers and tools from damage
- coated with eco colour of Qualicoat quality standard
- 8 drawers (7 x L 374 x W 570 x H 70 mm, 1 x L 374 x W 605 x H 150 mm)
- basic dimensions L 475 x W 650 x H 870 mm
- total volume of drawers: 128 litres
- possible use of SOS tool tray system in drawers
- maximum capacity of each drawer: 50kg