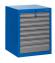

# Narrow drawer cabinet - 8 drawers

990ND8

#### **Product features**

- material: premium PLUS sheet metal
- central locking system with a lock and folding key
- lock with key included also foam keyring

- full extension drawers with top quality ball-bearing slides
- the synthetic covering protects drawers and tools from damage
- coated with eco colour of Qualicoat quality standard
- 8 drawers (7 x L 374 x W 570 x H 70 mm, 1 x L 374 x W 605 x H 150 mm)
- basic dimensions L 475 x W 650 x H 870 mm
- total volume of drawers: 128 litres
- possible use of SOS tool tray system in drawers
- maximum capacity of each drawer: 50kg