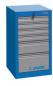

#### Product features

- material: premium PLUS sheet metal
- central locking system with a lock and folding key
- lock with key included also foam keyring

- full extension drawers with top quality ball-bearing slides
- the synthetic covering protects drawers and tools from damage
- coated with eco colour of Qualicoat quality standard
- 6 drawers (4 x L 374 x W 570 x H 70 mm, 1 x L 374 x W 605 x H 150 mm, 1 x L 374 x W 605 x H 230 mm)
- basic dimensions L 475 x W 650 x H 870 mm
- total volume of drawers: 145 litres
- possible use of SOS tool tray system in drawers
- maximum capacity of each drawer: 50kg