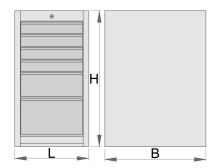

|        | L   | В   | Н   | å     |
|--------|-----|-----|-----|-------|
| 625622 | 475 | 650 | 870 | 60200 |

<sup>\*</sup> Images of products are symbolic. All dimensions are in mm, and weight in grams. All listed dimensions may vary in tolerance.