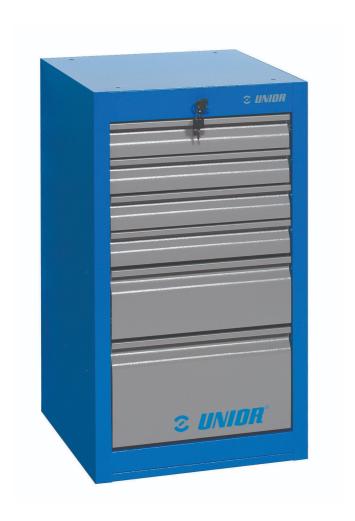

# Narrow drawer cabinet - 6 drawers

990ND6

#### Product features

- material: premium PLUS sheet metal
- central locking system with a lock and folding key
- lock with key included also foam keyring

- full extension drawers with top quality ball-bearing slides
- the synthetic covering protects drawers and tools from damage
- coated with eco colour of Qualicoat quality standard
- 6 drawers (4 x L 374 x W 570 x H 70 mm, 1 x L 374 x W 605 x H 150 mm, 1 x L 374 x W 605 x H 230 mm)
- basic dimensions L 475 x W 650 x H 870 mm
- total volume of drawers: 145 litres
- possible use of SOS tool tray system in drawers
- maximum capacity of each drawer: 50kg