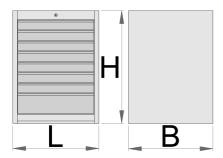

### **Product features**

- material: premium PLUS sheet metal
- central locking system with a lock and folding key
- lock with key included also foam keyring
- full extension drawers with top quality ball-bearing slides
- the synthetic covering protects drawers and tools from damage
- coated with eco colour of Qualicoat quality standard
- 8 drawers (7 x L 564 x W 570 x H 70mm, 1x L 564 x W 605 x H 150mm)
- basic dimensions L 663 x W 650 x H 870 mm

- total volume of drawers: 208 litres
- possible use of SOS tool tray system in drawers
- maximum capacity of each drawer: 50kg

|        | L   | В   | Н   | ů     |
|--------|-----|-----|-----|-------|
| 625621 | 663 | 650 | 870 | 76500 |

<sup>\*</sup> Images of products are symbolic. All dimensions are in mm, and weight in grams. All listed dimensions may vary in tolerance.