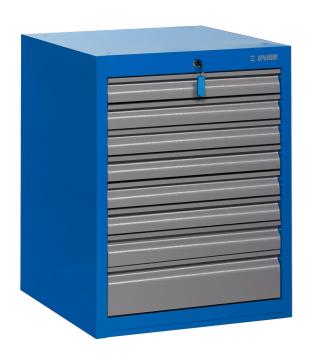

# Wide drawer cabinet - 8 drawers

990WD8

### **Product features**

- material: premium PLUS sheet metal
- central locking system with a lock and folding key
- lock with key included also foam keyring
- full extension drawers with top quality ball-bearing slides
- the synthetic covering protects drawers and tools from damage
- coated with eco colour of Qualicoat quality standard
- 8 drawers (7 x L 564 x W 570 x H 70mm, 1x L 564 x W 605 x H 150mm)
- basic dimensions L 663 x W 650 x H 870 mm

- total volume of drawers: 208 litres
- possible use of SOS tool tray system in drawers
- maximum capacity of each drawer: 50kg

|        | L   | В   | Н   | ů     |
|--------|-----|-----|-----|-------|
| 625621 | 663 | 650 | 870 | 76500 |