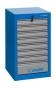

# Wide drawer cabinet - 8 drawers

990WD8

### **Product features**

- material: premium PLUS sheet metal
- central locking system with a lock and folding key
- lock with key included also foam keyring
- full extension drawers with top quality ball-bearing slides
- the synthetic covering protects drawers and tools from damage
- coated with eco colour of Qualicoat quality standard
- 8 drawers (7 x L 564 x W 570 x H 70mm, 1x L 564 x W 605 x H 150mm)
- basic dimensions L 663 x W 650 x H 870 mm

- total volume of drawers: 208 litres
- possible use of SOS tool tray system in drawers
- maximum capacity of each drawer: 50kg

|        | L   | В   | Н   | ů     |
|--------|-----|-----|-----|-------|
| 625621 | 663 | 650 | 870 | 76500 |