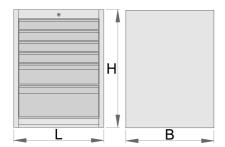

- basic dimensions L 663 x W 650 x H 870 mm
- total volume of drawers: 220 litres
- possible use of SOS tool tray system in drawers
- maximum capacity of each drawer: 50kg

|        | L   | В   | Н   | ů     |
|--------|-----|-----|-----|-------|
| 625620 | 663 | 650 | 870 | 65500 |

<sup>\*</sup> Images of products are symbolic. All dimensions are in mm, and weight in grams. All listed dimensions may vary in tolerance.