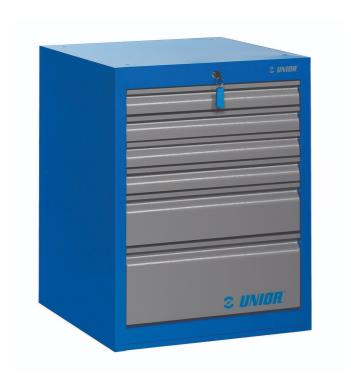

# Wide drawer cabinet - 6 drawers

990WD6

### **Product features**

- material: premium PLUS sheet metal
- central locking system with a lock and folding key
- lock with key included also foam keyring
- full extension drawers with top quality ball-bearing slides
- the synthetic covering protects drawers and tools from damage
- coated with eco colour of Qualicoat quality standard
- 6 drawers (4 x L 564 x W 570 x H 70mm, 1 x L 564 x W 605 x H 150 mm and 1 x L 564 x W 605 x H 230 mm)

- basic dimensions L 663 x W 650 x H 870 mm
- total volume of drawers: 220 litres
- possible use of SOS tool tray system in drawers
- maximum capacity of each drawer: 50kg

|        | L   | В   | Н   | ů     |
|--------|-----|-----|-----|-------|
| 625620 | 663 | 650 | 870 | 65500 |