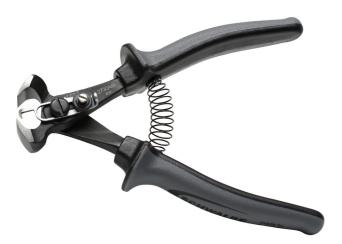

## **Product features**

- The Tread Cutter is the first of a kind plier designed to cut tire treads and was developed specifically for MTB tires. The main benefit of the pliers is the cutting height adjustment slider, which enables cutting of each tread on the same height and therefore making the custom tire the most optimal.
- Cutting tires produces more optimal riding. For example shortening centre treads on a mud tire, results for easier rolling. Or the transition lugs in the shoulder area can be trimmed, giving more free space, and making the tread more aggressive. Lugs that have been worn "round" can have a straight edge again.