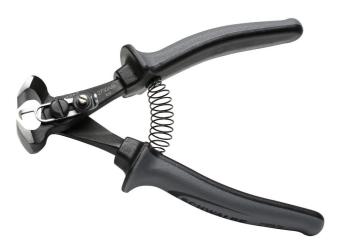

## Caracteristicile produsului

- The Tread Cutter is the first of a kind plier designed to cut tire treads and was developed specifically for MTB tires. The main benefit of the pliers is the cutting height adjustment slider, which enables cutting of each tread on the same height and therefore making the custom tire the most optimal.
- Cutting tires produces more optimal riding. For example shortening centre treads on a mud tire, results for easier rolling. Or the transition lugs in the shoulder area can be trimmed, giving more free space, and making the tread more aggressive. Lugs that have been worn "round" can have a straight edge again.