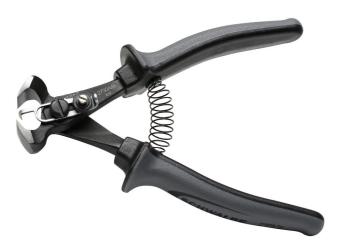

## Atributi proizvoda

- The Tread Cutter is the first of a kind plier designed to cut tire treads and was developed specifically for MTB tires. The main benefit of the pliers is the cutting height adjustment slider, which enables cutting of each tread on the same height and therefore making the custom tire the most optimal.
- Cutting tires produces more optimal riding. For example shortening centre treads on a mud tire, results for easier rolling. Or the transition lugs in the shoulder area can be trimmed, giving more free space, and making the tread more aggressive. Lugs that have been worn "round" can have a straight edge again.