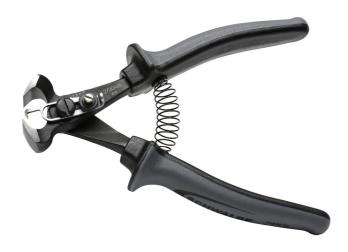

## Product features

- The Tread Cutter is the first of a kind plier designed to cut tire treads and was developed specifically for MTB tires. The main benefit of the pliers is the cutting height adjustment slider, which enables cutting of each tread on the same height and therefore making the custom tire the most optimal.
- Cutting tires produces more optimal riding. For example shortening centre treads on a mud tire, results
  for easier rolling. Or the transition lugs in the shoulder area can be trimmed, giving more free space,
  and making the tread more aggressive. Lugs that have been worn "round" can have a straight edge
  again.