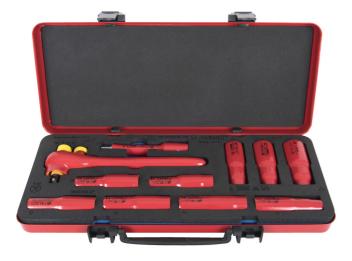

## Insulated socket set 1/2"- long type in metal box

190VDE12P11L

## 제품 특징

• Dimension of box: 448 x 198 x 54

## 세트 구성품:

- 9x insulated socket 1/2", long type, 12 point (article 190/2LVDEDP) dim. 10, 11, 12, 13, 14, 17, 19, 22, 24
- 1x insulated reversible ratchet 1/2"
- insulated accessories 1/2"; 1x extension bar (125mm)

| 제품명                                               | SKU    | Article      | 직경                                    | 수<br>량 |
|---------------------------------------------------|--------|--------------|---------------------------------------|--------|
| Insulated socket set 1/2"- long type in metal box | 625166 | 190VDE12P11L | 10 - 24                               | 11     |
| Insulated socket 1/2", long type, 12 point        |        | 190/2LVDEDP  | 10, 11, 12, 13, 14, 17, 19, 22,<br>24 | 9      |
| Insulated reversible ratchet 1/2"                 |        | 190.1AVDEDP  | 1/2"                                  | 1      |
| Insulated extension bar 1/2"                      | ¢      | 190.4/2VDEDP | 1/2"x125                              | 1      |