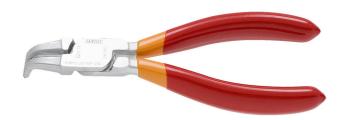

# Internal lock rings pliers, bent

538PLUS/1DP-US

### Product features

- material: premium plus carbon steel
- drop forged, entirely hardened and tempered
- head polished
- surface finish: trivalent chrome plated to standard ISO 1456:2009
- tips black finish
- double plastic dipped handles
- made according to standard DIN 5256 form D

# Advantages:

- 30% higher endurance in comparison to convenient lock rings pliers
- for diameter 8 to 100mm
- with inserted tips

# Usage:

for fitting circlips on bore holes

|        | 1   | Ω      | L   | D   | C  | ů   |
|--------|-----|--------|-----|-----|----|-----|
| 625128 | 140 | 8 - 13 | 128 | 0,9 | 28 | 114 |

<sup>\*</sup> Images of products are symbolic. All dimensions are in mm, and weight in grams. All listed dimensions may vary in tolerance.