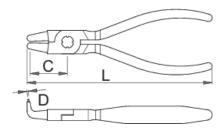

# Usage:

for fitting circlips on bore holes

|        | 1   | Ω      | L   | D   | C  | ů   |
|--------|-----|--------|-----|-----|----|-----|
| 625128 | 140 | 8 - 13 | 128 | 0,9 | 28 | 114 |

<sup>\*</sup> Images of products are symbolic. All dimensions are in mm, and weight in grams. All listed dimensions may vary in tolerance.