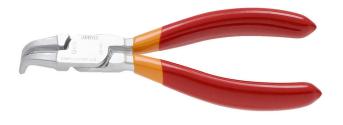

# Internal lock rings pliers, bent

## **Product features**

- material: premium plus carbon steel
- drop forged, entirely hardened and tempered
- head polished
- surface finish: trivalent chrome plated to standard ISO 1456:2009
- tips black finish
- double plastic dipped handles
- made according to standard DIN 5256 form D

### Advantages:

- 30% higher endurance in comparison to convenient lock rings pliers
- for diameter 8 to 100mm
- with inserted tips

### Usage:

• for fitting circlips on bore holes

\* Images of products are symbolic. All dimensions are in mm, and weight in grams. All listed dimensions may vary in tolerance.