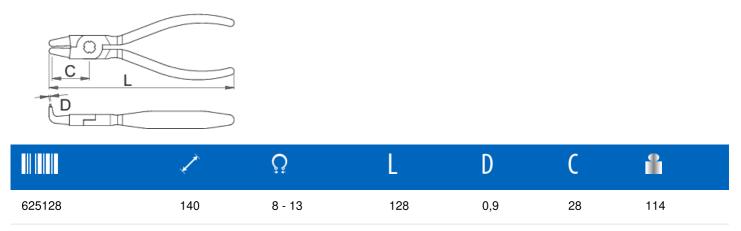

### Advantages:

- 30% higher endurance in comparison to convenient lock rings pliers
- for diameter 8 to 100mm
- with inserted tips