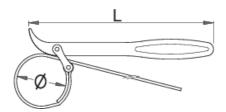

## Suspension wrench with strap

1705/2DP-US



## **Profiles**





## Product features

- material: premium chrome vanadium steel
- drop forged, entirely hardened and tempered
- surface finish: trivalent chrome plated according to ISO 1456:2009
- Tool has a double plastic dipped handle for great comfort.

## Usage:

 Tool is used for servicing bicycle suspension. With its smooth rubberized strap you can grab any kind of smooth and sensitive surface, like shock or fork sliders.









\* Images of products are symbolic. All dimensions are in mm, and weight in grams. All listed dimensions may vary in tolerance.