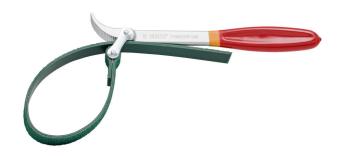

## Suspension wrench with strap

1705/2DP-US

## Product features

- material: premium chrome vanadium steel
- drop forged, entirely hardened and tempered
- surface finish: trivalent chrome plated according to ISO 1456:2009
- Tool has a double plastic dipped handle for great comfort.

## Usage:

 Tool is used for servicing bicycle suspension. With its smooth rubberized strap you can grab any kind of smooth and sensitive surface, like shock or fork sliders.

\* Images of products are symbolic. All dimensions are in mm, and weight in grams. All listed dimensions may vary in tolerance.