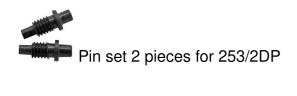

## Adjustable spanner wrench

253/2DP-US



## **Profiles**







## Product features

- material: premium flex plus carbon steel
- pins: black finish
- entirely hardened and tempered
- surface finish: trivalent chrome plated according to ISO 1456:2009
- double plastic dipped handles
- The 2.3 and 2.8 mm pins are interchangeable, the distance between them is adjustable. The biggest difference between the pins is 50 mm open and 10 mm closed.



|        | D1  | D2  | L   | å   |
|--------|-----|-----|-----|-----|
| 624933 | 2,3 | 2,8 | 185 | 123 |

<sup>\*</sup> Images of products are symbolic. All dimensions are in mm, and weight in grams. All listed dimensions may vary in tolerance.

## Spare parts