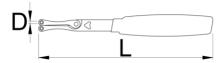

|        | D1  | D2  | L   | å   |
|--------|-----|-----|-----|-----|
| 624933 | 2,3 | 2,8 | 185 | 123 |

<sup>\*</sup> Images of products are symbolic. All dimensions are in mm, and weight in grams. All listed dimensions may vary in tolerance.