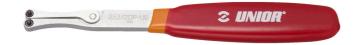

## Adjustable spanner wrench

253/2DP-US

## Product features

- material: premium flex plus carbon steel
- pins: black finish
- entirely hardened and tempered
- surface finish: trivalent chrome plated according to ISO 1456:2009
- double plastic dipped handles
- The 2.3 and 2.8 mm pins are interchangeable, the distance between them is adjustable. The biggest difference between the pins is 50 mm open and 10 mm closed.