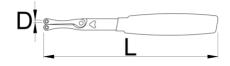

|        | D1  | D2  | L   | ů   |
|--------|-----|-----|-----|-----|
| 624933 | 2,3 | 2,8 | 185 | 123 |

\* Images of products are symbolic. All dimensions are in mm, and weight in grams. All listed dimensions may vary in tolerance.