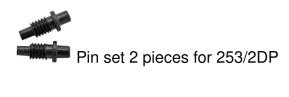

## Adjustable spanner wrench



Profiles



253/2DP-US

## **Product features**

- material: premium flex plus carbon steel
- pins: black finish
- entirely hardened and tempered
- surface finish: trivalent chrome plated according to ISO 1456:2009
- double plastic dipped handles
- The 2.3 and 2.8 mm pins are interchangeable, the distance between them is adjustable. The biggest difference between the pins is 50 mm open and 10 mm closed.



|        | D1  | D2  | L   | ů   |
|--------|-----|-----|-----|-----|
| 624933 | 2,3 | 2,8 | 185 | 123 |

\* Images of products are symbolic. All dimensions are in mm, and weight in grams. All listed dimensions may vary in tolerance.

## Spare parts