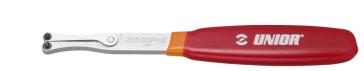

## Adjustable spanner wrench

Profiles

253/2DP-US

## **Product features**

- material: premium flex plus carbon steel
- pins: black finish
- entirely hardened and tempered
- surface finish: trivalent chrome plated according to ISO 1456:2009
- double plastic dipped handles
- The 2.3 and 2.8 mm pins are interchangeable, the distance between them is adjustable. The biggest difference between the pins is 50 mm open and 10 mm closed.