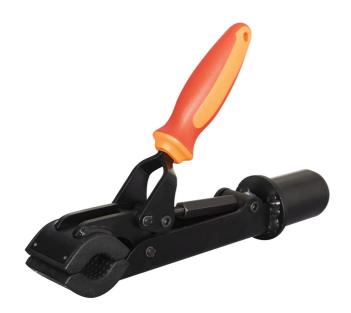

## Pro repair clamp, manually adjustable

1693.1S-US

## **Product features**

- Suitable for tubes with diameter of min. Ø24 mm and max. Ø40 mm.
- Easy accessible screw enables us, to modify the jaw opening and pressure when closed. The screw can be turned by hand without use of any wrench.