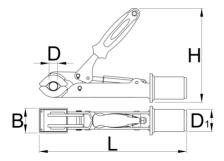

|        | D₹ | D₹ | В  | D1 | Н   | L   | å    |
|--------|----|----|----|----|-----|-----|------|
| 629232 | 24 | 40 | 50 | 45 | 185 | 298 | 1520 |

<sup>\*</sup> Images of products are symbolic. All dimensions are in mm, and weight in grams. All listed dimensions may vary in tolerance.