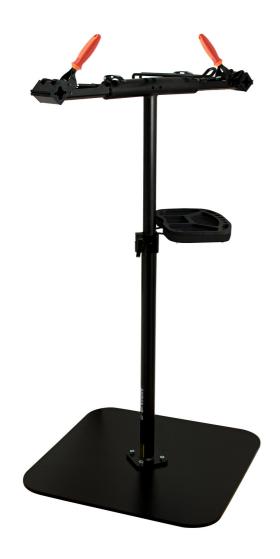

## Pro repair stand with double clamp, manually adjustable

1693CS-US

**Profiles** 

- Repair bike stand with fixed plate and two clamps is designed for service workshops and more demanding users.
- Stand enables work for two mechanics at the same time on two bikes.
- The new plastic cup enables storage of tools and spare parts.
- Fixed plate is ergonomically designed. Maximum load capacity is 45kg, which enables to service heavier bikes.
- Stand is adjustable by height between 947 and 1570 mm.
- Weight of the stand is 56,5kg.
- Additional accesories paper roll holder.
- Suitable for tubes with diameter of min. Ø24 mm and max. Ø40 mm.
- Replaceable rubber jaw covers, item 1693.11