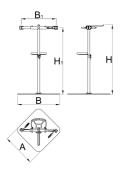

|        | Н    | ů     | D"  | €   | CŦ   | A   | В   |
|--------|------|-------|-----|-----|------|-----|-----|
| 625017 | 1680 | 57000 | 704 | 985 | 1570 | 700 | 905 |

<sup>\*</sup> Images of products are symbolic. All dimensions are in mm, and weight in grams. All listed dimensions may vary in tolerance.