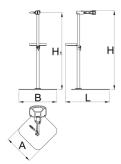

|        | CŦ  | C₹   | В   | A   | HŦ   | ů |
|--------|-----|------|-----|-----|------|---|
| 625011 | 985 | 1570 | 726 | 572 | 1700 |   |

<sup>\*</sup> Images of products are symbolic. All dimensions are in mm, and weight in grams. All listed dimensions may vary in tolerance.