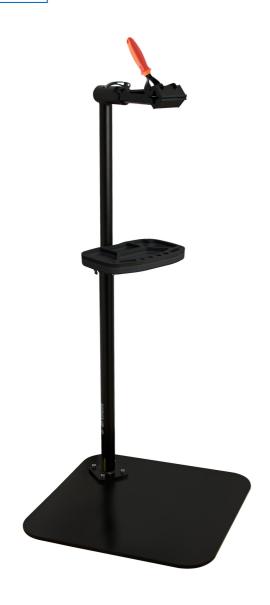

## Pro repair stand with single clamp, auto adjustable

Hidden

1693B-US

**Profiles** 

## Product features

- Repair bike stand with fixed plate is designed for service workshops and every day use.
- Fixed plate is ergonomically designed. Maximum load capacity is 30kg, which enables the servicing of heavier bikes.
- Suitable for tubes with diameter of min. Ø24 mm and max. Ø32 mm.
- weight of the stand is 36kg
- Replaceable rubber jaw covers, item 1693.11