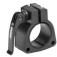

## Pro repair stand with single clamp, auto adjustable

1693B-US



**Profiles** 



- Repair bike stand with fixed plate is designed for service workshops and every day use.
- Fixed plate is ergonomically designed. Maximum load capacity is 30kg, which enables the servicing of heavier bikes.
- Suitable for tubes with diameter of min. Ø24 mm and max. Ø32 mm.
- weight of the stand is 36kg
- Replaceable rubber jaw covers, item 1693.11



|        | €   | C₹   | В   | A   | H₹   | ů |
|--------|-----|------|-----|-----|------|---|
| 625011 | 985 | 1570 | 726 | 572 | 1700 |   |

<sup>\*</sup> Images of products are symbolic. All dimensions are in mm, and weight in grams. All listed dimensions may vary in tolerance.

## Accessories



Repair stand tool tray collar