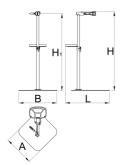

|        | €   | C₹   | В   | A   | H₹   | ů |
|--------|-----|------|-----|-----|------|---|
| 625011 | 985 | 1570 | 726 | 572 | 1700 |   |

<sup>\*</sup> Images of products are symbolic. All dimensions are in mm, and weight in grams. All listed dimensions may vary in tolerance.