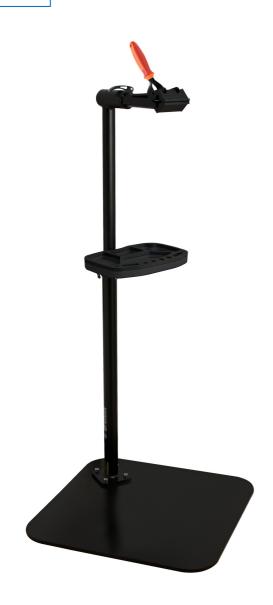

## Pro repair stand with single clamp, auto adjustable

1693B-US

**Profiles** 

- Repair bike stand with fixed plate is designed for service workshops and every day use.
- Fixed plate is ergonomically designed. Maximum load capacity is 30kg, which enables the servicing of heavier bikes.
- Suitable for tubes with diameter of min. Ø24 mm and max. Ø32 mm.
- weight of the stand is 36kg
- Replaceable rubber jaw covers, item 1693.11