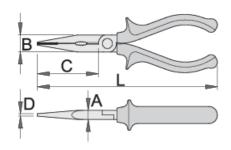

#### 产品属性

- 材料:特种工具钢
- 落锻,完全淬火与回火
- 切削刃感应淬火
- 头部抛光
- 表面处理:依据ISO 1456:2009进行镀铬处理
- 重型双成分材料手柄
- 锯齿状钳口
- 根据ISO5745标准生产
- 也可用于夹持和分离电缆或其他精细表面的物体

|        | L   | В  | D   | A | C  | •   |
|--------|-----|----|-----|---|----|-----|
| 607874 | 140 | 15 | 2   | 8 | 39 | 115 |
| 607875 | 160 | 16 | 2.5 | 9 | 49 | 137 |

#### cutting capacity (10N=1kg)

|        |     |     | max 750 N/mm² Ø <b>T</b> |
|--------|-----|-----|--------------------------|
| 607874 | 140 | 1,6 | 2,0                      |
| 607875 | 160 | 1,6 | 2,0                      |

<sup>\*</sup> Images of products are symbolic. All dimensions are in mm, and weight in grams. All listed dimensions may vary in tolerance.