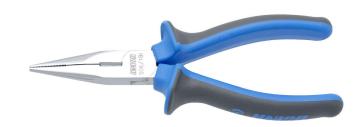

# 直尖嘴钳,带剪切功能

#### 506/1BI

#### 产品属性

- 材料:特种工具钢
- 落锻,完全淬火与回火
- 切削刃感应淬火
- 头部抛光
- 表面处理:依据ISO 1456:2009进行镀铬处理
- 重型双成分材料手柄
- 锯齿状钳口
- 根据ISO5745标准生产
- 也可用于夹持和分离电缆或其他精细表面的物体

|        | L   | В  | D   | A | C  | •   |
|--------|-----|----|-----|---|----|-----|
| 607874 | 140 | 15 | 2   | 8 | 39 | 115 |
| 607875 | 160 | 16 | 2.5 | 9 | 49 | 137 |