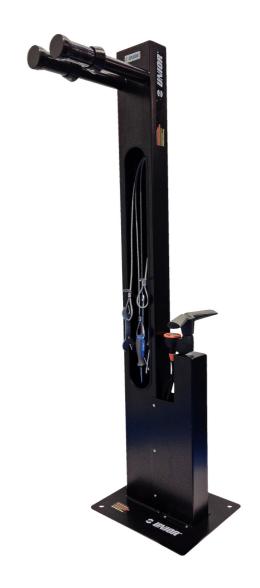

## Fix-it-yourself bike stand

Hidden

1693E

Profili

- Fix-it-yourself bicycle repair stand is used in public places: along bike trails, bike parks, campsites, in front of hotels, city centers and other tourist destinations, especially popular with cyclists. Stands are equipped with tools for basic repair and a bicycle floor pump with gauge. On the stand, you can find an adjustable wrench, set of hex wrenches (2.5 10), PH and flat screwdriver, cone wrenches sizes 13, 14, 15, 17 and set of tire levers.
- Bike can be hung on the stand on the specially designed hangers, protected with rubber.
- All tools are attached to a strong wire and when not used, are neatly stored inside the stand frame.
- The stand must be bolted to the ground. The bolts are not included.