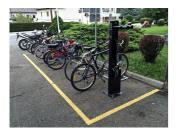

## Fix-it-yourself bike stand

Hidden

1693E

Profili

- Fix-it-yourself bicycle repair stand is used in public places: along bike trails, bike parks, campsites, in front of hotels, city centers and other tourist destinations, especially popular with cyclists. Stands are equipped with tools for basic repair and a bicycle floor pump with gauge. On the stand, you can find an adjustable wrench, set of hex wrenches (2.5 10), PH and flat screwdriver, cone wrenches sizes 13, 14, 15, 17 and set of tire levers.
- Bike can be hung on the stand on the specially designed hangers, protected with rubber.
- All tools are attached to a strong wire and when not used, are neatly stored inside the stand frame.
- The stand must be bolted to the ground. The bolts are not included.

## upotreba (pictures)