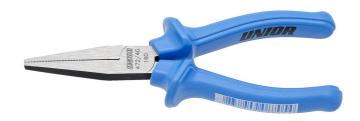

## Long flat nose pliers

472/4G

## **Product features**

- material: premium plus carbon steel
- drop forged, entirely hardened and tempered
- head surface finish: fine grinding
- surface finish: phosphated to standard ISO 9717
- gripping surface serrated
- heavy duty plastic handles
- made according to standard ISO 5745