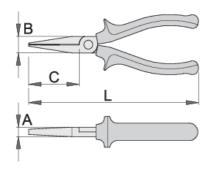

|        | L   | В  | C  | A | •   |
|--------|-----|----|----|---|-----|
| 608705 | 160 | 16 | 49 | 9 | 146 |

<sup>\*</sup> Images of products are symbolic. All dimensions are in mm, and weight in grams. All listed dimensions may vary in tolerance.