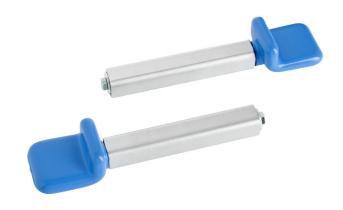

# Universal adaptor for rear stand

3001.1

## 장점:

- adaptors are PVC coated
- quick-change adaptors and setting stands
- reliable mounting into the groove of the motorcycle front fork

## 용도:

- mounting on the rear swinging arm of the motorcycle
- it is suitable for almost all type of motorcycles
- use together with base 3001.3

|        | L   | В  | H  | ů   |
|--------|-----|----|----|-----|
| 624326 | 182 | 44 | 33 | 893 |