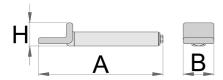

## 용도:

- mounting on the rear swinging arm of the motorcycle
- it is suitable for almost all type of motorcycles
- use together with base 3001.3

|        | L   | В  | H  | ů   |
|--------|-----|----|----|-----|
| 624326 | 182 | 44 | 33 | 893 |

<sup>\*</sup> Images of products are symbolic. All dimensions are in mm, and weight in grams. All listed dimensions may vary in tolerance.