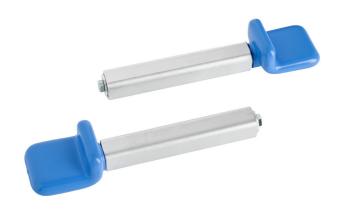

# Universal adaptor for rear stand

3001.1

### Product features

- material: constructional steel
- surface finish: trivalent chrome plated according to ISO 1456:2009

# Advantages:

- adaptors are PVC coated
- quick-change adaptors and setting stands
- reliable mounting into the groove of the motorcycle front fork

# Usage:

- mounting on the rear swinging arm of the motorcycle
- it is suitable for almost all type of motorcycles
- use together with base 3001.3

|        | L   | В  | H  | ů   |
|--------|-----|----|----|-----|
| 624326 | 182 | 44 | 33 | 893 |