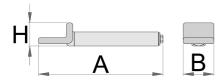

# Usage:

- mounting on the rear swinging arm of the motorcycle
- it is suitable for almost all type of motorcycles
- use together with base 3001.3

|        | L   | В  | H  | ů   |
|--------|-----|----|----|-----|
| 624326 | 182 | 44 | 33 | 893 |

<sup>\*</sup> Images of products are symbolic. All dimensions are in mm, and weight in grams. All listed dimensions may vary in tolerance.