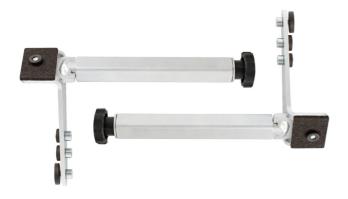

# Adaptor for front stand

3000.1

### Product features

- material: constructional steel
- surface finish: trivalent chrome plated according to ISO 1456:2009

# Advantages:

- quick-change adaptors and setting stands
- reliable mounting into the groove of the motorcycle front fork

# Usage:

- for mounting into the groove of the motorcycle front fork
- it is suitable for almost all type of motorcycles
- use together with base 3001.3

624325 1400

<sup>\*</sup> Images of products are symbolic. All dimensions are in mm, and weight in grams. All listed dimensions may vary in tolerance.