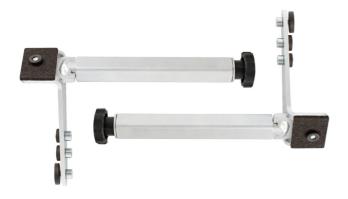

### Product features

- material: constructional steel
- surface finish: trivalent chrome plated according to ISO 1456:2009

# Advantages:

- quick-change adaptors and setting stands
- reliable mounting into the groove of the motorcycle front fork

# Usage:

- for mounting into the groove of the motorcycle front fork
- it is suitable for almost all type of motorcycles
- use together with base 3001.3

624325 1400

<sup>\*</sup> Images of products are symbolic. All dimensions are in mm, and weight in grams. All listed dimensions may vary in tolerance.