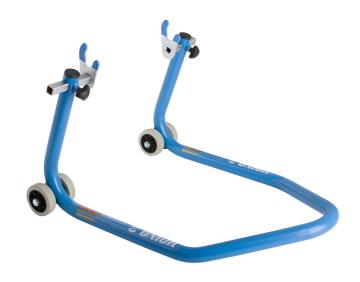

# Rear stand for motorcycle with V adaptor

3001/6B

#### **Product features**

- material: constructional steel
- coated with eco colour of Qualicoat quality standard
- adaptors are trivalent chrome plated according to ISO 1456:2009

#### Advantages:

- adjustable to the width of the rear fork of the motorcycle from 270 to 360mm
- strong construction enables load capacity up to 200kg
- quick-change adaptors and setting stands
- reliable and safe lifting of motorcycle

### Usage:

- the stand is used for servicing and garaging motorcycles
- it is suitable for almost all type of motorcycles

<sup>\*</sup> Images of products are symbolic. All dimensions are in mm, and weight in grams. All listed dimensions may vary in tolerance.