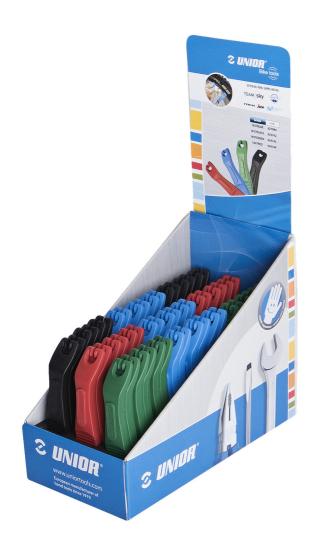

## Set of tire levers in a box, 27 pairs

Hidden

1657ST

**Profiles** 

- Set of 27 tire levers can be placed in a bicycle shop on the counter next to the cashier.
- Tire levers are fixed in a high quality cut out foam which can be refilled and reused for several times.
- Set includes blue, black, red and green tire levers.
- On the back side of the box you can find bar codes for each of the four items.