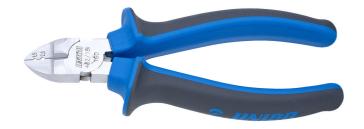

# Multifunctionele zijsnijtang

#### 462/1BI

#### Product attributen

- materiaal: premium plus carbonstaal
- snijkanten inductiegehard
- kop gepolijst
- oppervlakteafwerking: verchroomd volgens norm ISO 1456:2009
- zware 2-componentenhandgrepen