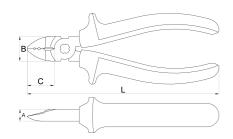

#### Voordelen:

• Strippen van isolatie van enkele geleiders 1,5mm<sup>2</sup> en 2,5mm<sup>2</sup>

A

В

 $\mathbf{C}$ 

|        | L   | В  | А  | C  | ů   |
|--------|-----|----|----|----|-----|
| 624059 | 160 | 21 | 10 | 22 | 211 |

#### knipcapaciteit

| 624059 | 160 | 1,6 | 2,5 |
|--------|-----|-----|-----|

\* Afbeeldingen van producten zijn symbolisch. Alle afmetingen zijn in mm en gewicht in gram. Alle vermelde afmetingen kunnen variëren in tolerantie.