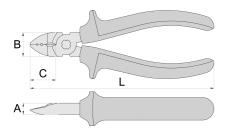

### Advantages:

Stripping off insulation of single conductors 1,5 mm<sup>2</sup> and 2,5mm<sup>2</sup>

|        | L   | В  | A  | C  | ñ   |
|--------|-----|----|----|----|-----|
| 624062 | 160 | 21 | 10 | 22 | 205 |

## cutting capacity (10N=1kg)

|        |     |     | max 750 N/mm² <b>Ø</b> ₹ |
|--------|-----|-----|--------------------------|
| 624062 | 160 | 1,6 | 2,5                      |

<sup>\*</sup> Images of products are symbolic. All dimensions are in mm, and weight in grams. All listed dimensions may vary in tolerance.