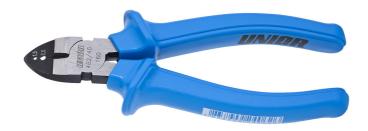

# Multifunctional diagonal cutting nippers

462/4G

#### Product features

- material: premium plus carbon steel
- drop forged, entirely hardened and tempered
- cutting edges induction hardened
- head surface finish: finely ground
- surface finish: phosphated to standard ISO 9717
- heavy duty plastic handles