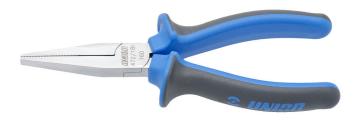

## Long flat nose pliers

472/1BI

## **Product features**

- material: premium plus carbon steel
- drop forged, entirely hardened and tempered
- head polished
- surface finish: trivalent chrome plated to standard ISO 1456:2009
- heavy duty double component handles
- gripping surface serrated
- made according to standard ISO 5745