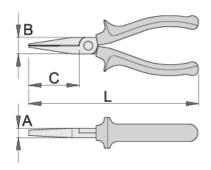

|        | L   | В  | C  | A | •   |  |
|--------|-----|----|----|---|-----|--|
| 607878 | 140 | 15 | 39 | 8 | 120 |  |
| 607879 | 160 | 16 | 49 | 9 | 146 |  |

<sup>\*</sup> Images of products are symbolic. All dimensions are in mm, and weight in grams. All listed dimensions may vary in tolerance.