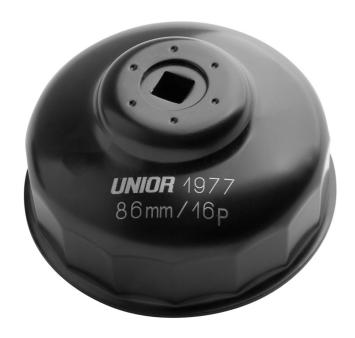

# Oil-filter wrench

1977/6

### 제품 특징

- material: premium chrome vanadium steel
- coated with electro-black oxide finish for rust protection
- lacquered
- for assembling or disassembling oil filters
- for oil filters in restricted access area
- used with ratchet 3/8" and proper extension bar