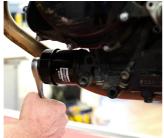

#### 툴 사용 방법:

• This tool comes in as many as 12 sizes, which can be used on the majority of standard car and motorcycle oil filters on the market. Using it is simple as all that is needed is to place the appropriate tool on the filter and rotate it with ease. The tool can also be used when fitting oil filters as the design and material have been carefully selected so that the tool can withstand the maximum force applied to it. Because of the surface protection, the tool is highly resistant to scratches and damage as well as to atmospheric and chemical effects.

## 사용법 (사진)