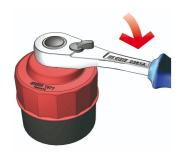

#### 툴 사용 방법:

• This tool comes in as many as 12 sizes, which can be used on the majority of standard car and motorcycle oil filters on the market. Using it is simple as all that is needed is to place the appropriate tool on the filter and rotate it with ease. The tool can also be used when fitting oil filters as the design and material have been carefully selected so that the tool can withstand the maximum force applied to it. Because of the surface protection, the tool is highly resistant to scratches and damage as well as to atmospheric and chemical effects.

## 사용법 (사진)