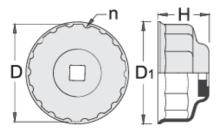

|        | D  | 360°/n | D1   | Н    |     |
|--------|----|--------|------|------|-----|
| 620949 | 27 | 6      | 37.5 | 33.5 | 68  |
| 620950 | 32 | 6      | 43.5 | 34.6 | 81  |
| 620951 | 36 | 6      | 48.4 | 34.9 | 89  |
| 620267 | 68 | 14     |      |      | 130 |
| 620268 | 73 | 14     |      |      | 152 |
| 619260 | 74 | 15     | 81   | 36   | 146 |
| 620269 | 76 | 8      |      |      | 141 |