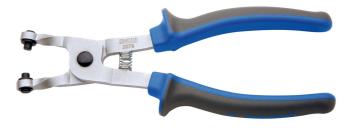

# Quick coupler pliers for fuel pipes

2079/2BI

# 제품 특징

- material: premium plus carbon steel
- surface finish: trivalent chrome plated to standard ISO 1456:2009
- tips black finish
- heavy duty double component handles
- jet stamp UNIOR
- for disconnecting fuel pipes