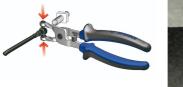

## 툴 사용 방법:

• This tool is used for the removal of the quick couplers that connect fuel lines. The tool has two hardened pins in the jaws that compress the couplers during removal or repair (the hose can then be removed). The jaw is dimensioned and adjusted to enable safe and easy work with great force in a limited space.