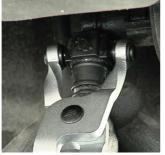

## 툴 사용 방법:

• This tool is used for the removal of the quick couplers that connect fuel lines. The tool has two hardened pins in the jaws that compress the couplers during removal or repair (the hose can then be removed). The jaw is dimensioned and adjusted to enable safe and easy work with great force in a limited space.

Used for:

• Opel/Vauxhall, Fiat, GM, VW, Renault etc.

\* Images of products are symbolic. All dimensions are in mm, and weight in grams. All listed dimensions may vary in tolerance.

사용법 (사진)