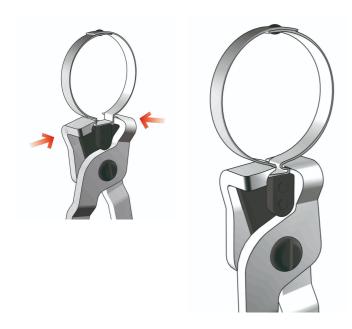

#### 툴 사용 방법:

Pliers for .... are used for opening the tube clamps, enabling quick and safe removal of tubes from tube prolongations. They are also used for closing the tube clamps when tubes are attached to tube prolongations to prevent tubes from falling off the prolongations and thus ensuring safe movement of fluids. The pliers have been designed in such a way so that only a minimum force is sufficient to create large pressure upon the clamp, ensuring safe and durable connection of the tube to the tube prolongation. The pliers have been shaped in such a way so that they can be efficiently used at places which are difficult to access, thus enabling quick and easy handling. Firm and safe grip is ensured by the ergonomic shape of the handles.

## 사용법 (사진)