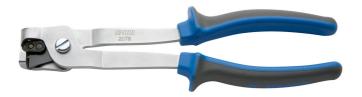

# Slotholder pliers for OETIKER® collars

2078/2BI

#### 제품 특징

- material: premium plus carbon steel
- heavy duty double component handles
- jet stamp UNIOR
- for automotive pressed axlecuffs OETIKER®

#### 장점:

- exact deformation of the axlecuff ear
- longer, for easy deformation of axlecuff ears
- for almost all passenger cars