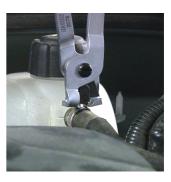

#### 툴 사용 방법:

Pliers for .... are used for opening the tube clamps, enabling quick and safe removal of tubes from tube prolongations. They are also used for closing the tube clamps when tubes are attached to tube prolongations to prevent tubes from falling off the prolongations and thus ensuring safe movement of fluids. The pliers have been designed in such a way so that only a minimum force is sufficient to create large pressure upon the clamp, ensuring safe and durable connection of the tube to the tube prolongation. The pliers have been shaped in such a way so that they can be efficiently used at places which are difficult to access, thus enabling quick and easy handling. Firm and safe grip is ensured by the ergonomic shape of the handles.

## 사용법 (사진)