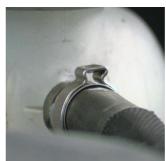

#### 툴 사용 방법:

Pliers for .... are used for opening the tube clamps, enabling quick and safe removal of tubes from tube prolongations. They are also used for closing the tube clamps when tubes are attached to tube prolongations to prevent tubes from falling off the prolongations and thus ensuring safe movement of fluids. The pliers have been designed in such a way so that only a minimum force is sufficient to create large pressure upon the clamp, ensuring safe and durable connection of the tube to the tube prolongation. The pliers have been shaped in such a way so that they can be efficiently used at places which are difficult to access, thus enabling quick and easy handling. Firm and safe grip is ensured by the ergonomic shape of the handles.

## 사용법 (사진)