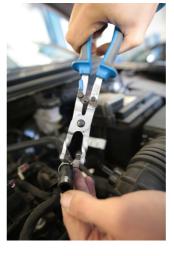

#### 툴 사용 방법:

• Pliers for .... are used for opening the tube clamps, enabling quick and safe removal of tubes from tube prolongations. They are also used for closing the tube clamps when tubes are attached to tube prolongations to prevent tubes from falling off the prolongations and thus ensuring safe movement of fluids. The pliers have been designed in such a way so that only a minimum force is sufficient to create large pressure upon the clamp, ensuring safe and durable connection of the tube to the tube prolongation. The pliers have been shaped in such a way so that they can be efficiently used at places

which are difficult to access, thus enabling quick and easy handling. Firm and safe grip is ensured by the ergonomic shape of the handles.

## 사용법 (사진)