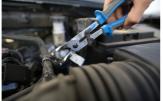

#### 툴 사용 방법:

• Pliers for .... are used for opening the tube clamps, enabling quick and safe removal of tubes from tube prolongations. They are also used for closing the tube clamps when tubes are attached to tube prolongations to prevent tubes from falling off the prolongations and thus ensuring safe movement of fluids. The pliers have been designed in such a way so that only a minimum force is sufficient to create large pressure upon the clamp, ensuring safe and durable connection of the tube to the tube prolongation. The pliers have been shaped in such a way so that they can be efficiently used at places

which are difficult to access, thus enabling quick and easy handling. Firm and safe grip is ensured by the ergonomic shape of the handles.

## 사용법 (사진)