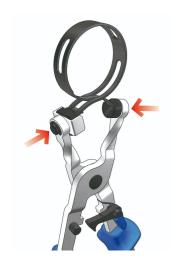

#### 툴 사용 방법:

• Pliers for .... are used for opening the tube clamps, enabling quick and safe removal of tubes from tube prolongations. They are also used for closing the tube clamps when tubes are attached to tube prolongations to prevent tubes from falling off the prolongations and thus ensuring safe movement of fluids. The pliers have been designed in such a way so that only a minimum force is sufficient to create large pressure upon the clamp, ensuring safe and durable connection of the tube to the tube prolongation. The pliers have been shaped in such a way so that they can be efficiently used at places

which are difficult to access, thus enabling quick and easy handling. Firm and safe grip is ensured by the ergonomic shape of the handles.

## 사용법 (사진)