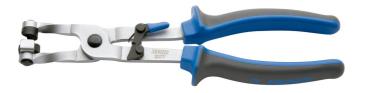

# Spring clip pliers

#### 2077/2BI

## 제품 특징

- material: premium plus carbon steel
- material pivoting tip: special carbon tool steel
- surface finish: trivalent chrome plated to standard ISO 1456:2009
- tips black finish
- heavy duty double component handles
- jet stamp UNIOR
- for hose clips on cooling, heating, fuel or screen-washer systems