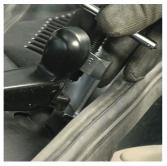

#### 툴 사용 방법:

- This tool for the removal of the front windscreen wiper arms has a robust construction and enables the application of greater forces when removing front windscreen wiper arms that have become "glued" to the drive shaft as well as extending the service life of the tool. They are used for removing wipers that are elevated above the surface of the car body. Working with this tool is straightforward and quick.
- use with wrench dimension 17

## 사용법 (사진)