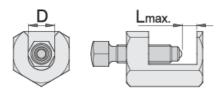

|        | LŦ | DŦ | <b>1</b> |
|--------|----|----|----------|
| 619270 | 32 | 18 | 252      |

<sup>\*</sup> Images of products are symbolic. All dimensions are in mm, and weight in grams. All listed dimensions may vary in tolerance.