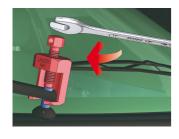

#### 툴 사용 방법:

- This tool for the removal of the front windscreen wiper arms has a robust construction and enables the application of greater forces when removing front windscreen wiper arms that have become "glued" to the drive shaft as well as extending the service life of the tool. They are used for removing wipers that are elevated above the surface of the car body. Working with this tool is straightforward and quick.
- use with wrench dimension 17

## 사용법 (사진)