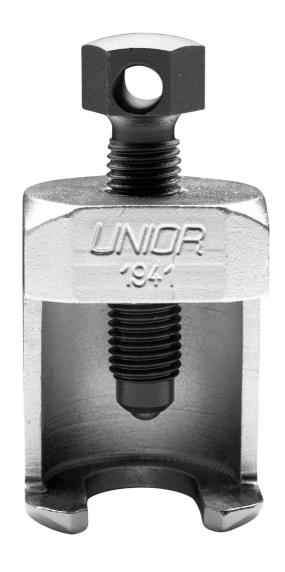

# Front windscreen wiper arm remover

1941/2

프로파일

### 제품 특징

material housing and spindle: carbon tool steel

- for removing front windscreen wiper arms
- for almost all types of cars

#### 장점:

protects plastic on housing of wiper arms

#### 툴 사용 방법:

- This tool for the removal of the front windscreen wiper arms has a robust construction and enables the application of greater forces when removing front windscreen wiper arms that have become "glued" to the drive shaft as well as extending the service life of the tool. They are used for removing wipers that are elevated above the surface of the car body. Working with this tool is straightforward and quick.
- use with wrench dimension 17