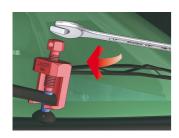

#### How to use the tool:

- This tool for the removal of the front windscreen wiper arms has a robust construction and enables the application of greater forces when removing front windscreen wiper arms that have become "glued" to the drive shaft as well as extending the service life of the tool. They are used for removing wipers that are elevated above the surface of the car body. Working with this tool is straightforward and quick.
- use with wrench dimension 17

## Usage (pictures)