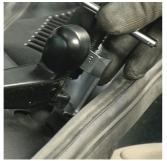

#### How to use the tool:

- This tool for the removal of the front windscreen wiper arms has a robust construction and enables the application of greater forces when removing front windscreen wiper arms that have become "glued" to the drive shaft as well as extending the service life of the tool. They are used for removing wipers that are elevated above the surface of the car body. Working with this tool is straightforward and quick.
- use with wrench dimension 17

## Usage (pictures)