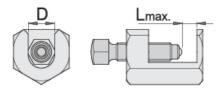

|        | LŦ | DŦ | •   |
|--------|----|----|-----|
| 619270 | 32 | 18 | 252 |

<sup>\*</sup> Images of products are symbolic. All dimensions are in mm, and weight in grams. All listed dimensions may vary in tolerance.