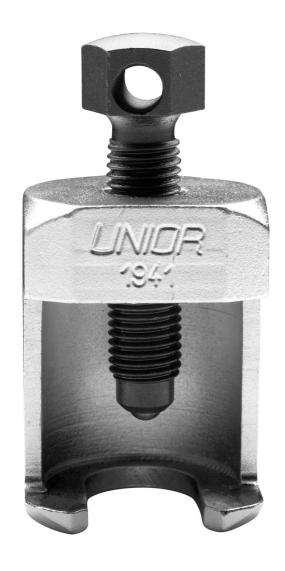

# Front windscreen wiper arm remover

Hidden

1941/2

### **Profiles**

- material housing and spindle: carbon tool steel
- for removing front windscreen wiper arms
- for almost all types of cars

#### Advantages:

protects plastic on housing of wiper arms

#### How to use the tool:

- This tool for the removal of the front windscreen wiper arms has a robust construction and enables the application of greater forces when removing front windscreen wiper arms that have become "glued" to the drive shaft as well as extending the service life of the tool. They are used for removing wipers that are elevated above the surface of the car body. Working with this tool is straightforward and quick.
- use with wrench dimension 17