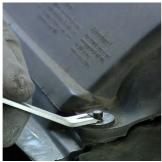

# Trim pin remover

1940.2/2BI



#### 프로파일



## 제품 특징

- material: premium flex plus carbon steel
- ergonomic heavy duty double component handle
- for removing trim pin till 4,5mm
- This tool is used for extracting fastening pins, removing trim and on various upholstery.

### 장점:

- tip angled ground
- Its ergonomic design allows easy and safe working in various positions and in difficult to reach places without damage to the items being extracted or removed.



|        | L   | B1 | B2 | Α   | •   |
|--------|-----|----|----|-----|-----|
| 619269 | 230 | 5  | 10 | 2.5 | 109 |

<sup>\*</sup> Images of products are symbolic. All dimensions are in mm, and weight in grams. All listed dimensions may vary in tolerance.

# 사용법 (사진)