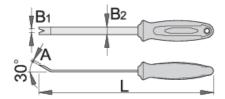

#### 프로파일

### 장점:

- tip angled ground
- Its ergonomic design allows easy and safe working in various positions and in difficult to reach places without damage to the items being extracted or removed.

|        | L   | B1 | B2 | Α   | •   |
|--------|-----|----|----|-----|-----|
| 619269 | 230 | 5  | 10 | 2.5 | 109 |