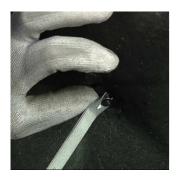

# Trim pin remover

1940.2/2BI



#### 프로파일



## 제품 특징

- material: premium flex plus carbon steel
- ergonomic heavy duty double component handle
- for removing trim pin till 4,5mm
- This tool is used for extracting fastening pins, removing trim and on various upholstery.

### 장점:

- tip angled ground
- Its ergonomic design allows easy and safe working in various positions and in difficult to reach places without damage to the items being extracted or removed.



|        | L   | B1 | B2 | Α   | •   |
|--------|-----|----|----|-----|-----|
| 619269 | 230 | 5  | 10 | 2.5 | 109 |

<sup>\*</sup> Images of products are symbolic. All dimensions are in mm, and weight in grams. All listed dimensions may vary in tolerance.

# 사용법 (사진)