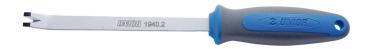

# Trim pin remover

1940.2/2BI

## 제품 특징

- material: premium flex plus carbon steel
- ergonomic heavy duty double component handle
- for removing trim pin till 4,5mm
- This tool is used for extracting fastening pins, removing trim and on various upholstery.

### 장점:

- tip angled ground
- Its ergonomic design allows easy and safe working in various positions and in difficult to reach places without damage to the items being extracted or removed.

|        | L   | B1 | B2 | Α   | •   |
|--------|-----|----|----|-----|-----|
| 619269 | 230 | 5  | 10 | 2.5 | 109 |