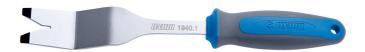

## Trim pin remover

1940.1/2BI

## 제품 특징

- material: premium flex plus carbon steel
- ergonomic heavy duty double component handle
- for removing trim pin from 2mm till 15mm
- This tool is used for extracting fastening pins, removing trim and on various upholstery.

## 장점:

- tip angled ground
- Its ergonomic design allows easy and safe working in various positions and in difficult to reach places without damage to the items being extracted or removed.

|        | L   | B1   | B2 | Α   | •   |
|--------|-----|------|----|-----|-----|
| 619268 | 230 | 16.3 | 28 | 2.5 | 135 |