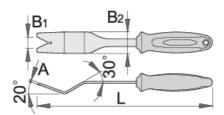

## 장점:

- tip angled ground
- Its ergonomic design allows easy and safe working in various positions and in difficult to reach places without damage to the items being extracted or removed.

|        | L   | B1   | B2 | Α   | •   |
|--------|-----|------|----|-----|-----|
| 619268 | 230 | 16.3 | 28 | 2.5 | 135 |