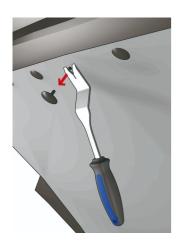

## 제품 특징

- material: premium flex plus carbon steel
- ergonomic heavy duty double component handle
- for removing trim pin from 2mm till 15mm
- This tool is used for extracting fastening pins, removing trim and on various upholstery.

 $^{\star}$  Images of products are symbolic. All dimensions are in mm, and weight in grams. All listed dimensions may vary in tolerance.

사용법 (사진)