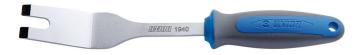

# Trim pin remover

1940/2BI

### 제품 특징

- material: premium flex plus carbon steel
- ergonomic heavy duty double component handle
- for removing trim pin till 8mm
- This tool is used for extracting fastening pins, removing trim and on various upholstery.

#### 장점:

- tip angled ground
- It's ergonomic design allows easy and safe working in various positions and in difficult to reach places without damage to the items being extracted or removed.

|        | L   | B1  | B2 | A   | <b>1</b> |
|--------|-----|-----|----|-----|----------|
| 619267 | 230 | 8.5 | 28 | 2.5 | 130      |