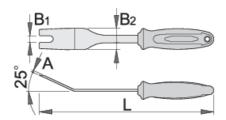

#### 장점:

- tip angled ground
- It's ergonomic design allows easy and safe working in various positions and in difficult to reach places without damage to the items being extracted or removed.

|        | L   | B1  | B2 | A   | <b>1</b> |
|--------|-----|-----|----|-----|----------|
| 619267 | 230 | 8.5 | 28 | 2.5 | 130      |