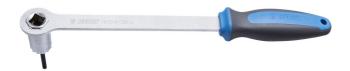

## Cassette lockring wrench with guide

Hidden

1670.8/2BI

## Product features

Wrench for rear sprocket with handle is used for Shimano®, SRAM®, Sun Race®, Suntour® and other
cassette sprockets, like the key nr. 1670.7. Fixed handle enables easier use because no additional tools
for gripping the key are necessary. The two-component sleeve on the handle fits the hand exactly and
enables a perfect grip of the key.