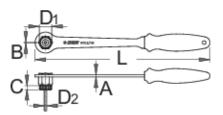

|        | L   | В   | Α | C   | D1   | D2  | •   |  |
|--------|-----|-----|---|-----|------|-----|-----|--|
| 617908 | 337 | 1,5 | 4 | 7,9 | 23,6 | 5,0 | 340 |  |

<sup>\*</sup> Images of products are symbolic. All dimensions are in mm, and weight in grams. All listed dimensions may vary in tolerance.