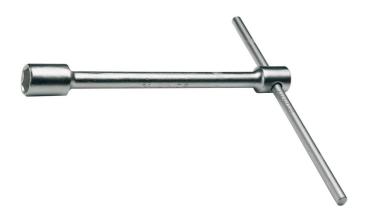

## Wheel nut wrench

212/2

## **Product features**

- material: premium chrome vanadium steel
- drop forged, entirely hardened and tempered
- surface finish: trivalent chrome plated according to ISO 1456:2009
- made according to standard ISO DIN 3112