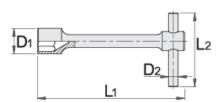

|        |    | L1  | D1 | L2  | D2 | <b>(</b> ) | •    |
|--------|----|-----|----|-----|----|------------|------|
| 600788 | 24 | 315 | 33 | 400 | 14 |            | 1280 |
| 600789 | 27 | 355 | 38 | 400 | 20 |            | 2220 |

|        |    | L1  | D1   | L2  | D2 | <b>(</b> ) |      |
|--------|----|-----|------|-----|----|------------|------|
| 600791 | 32 | 430 | 47,5 | 400 | 20 |            | 2815 |

<sup>\*</sup> Images of products are symbolic. All dimensions are in mm, and weight in grams. All listed dimensions may vary in tolerance.