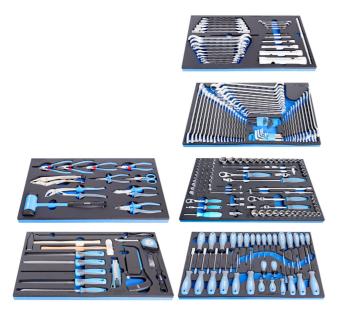

## 제품 특징

• Basic tool set for maintenance in car repair workshops and maintenance in the industry.

| 제품명                                 | SKU    | Article    | 직경 | 수량  |
|-------------------------------------|--------|------------|----|-----|
| Set of hand tools in SOS tool trays | 623928 | 1011D      | -  | 230 |
| $\rightarrow$                       |        | 964/28SOS  |    | 1   |
| Set of wrenches in SOS tool tray    |        | 964/29ASOS |    | 1   |

| 제품명                                          | SKU | Article   | 직경 | 수량 |
|----------------------------------------------|-----|-----------|----|----|
| <b>→</b>                                     |     | 964/30SOS |    | 1  |
| $\rightarrow$                                |     | 964/33SOS |    | 1  |
| Set of BI pliers and hammer in SOS tool tray |     | 964/48SOS |    | 1  |
| Set of tools in SOS tool tray                |     | 964/49SOS |    | 1  |