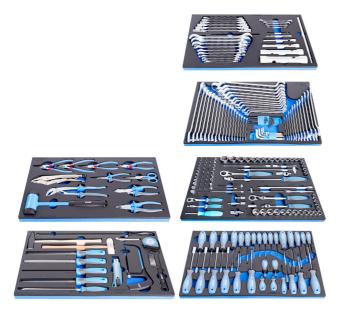

## **Product features**

• Basic tool set for maintenance in car repair workshops and maintenance in the industry.

| Product name                        | SKU    | Article    | Dimensions | Quantity |
|-------------------------------------|--------|------------|------------|----------|
| Set of hand tools in SOS tool trays | 623928 | 1011D      | -          | 230      |
| Set of wrenches in SOS tool tray    |        | 964/28SOS  |            | 1        |
| Set of wrenches in SOS tool tray    |        | 964/29ASOS |            | 1        |

| Product name                                             | SKU | Article   | Dimensions | Quantity |
|----------------------------------------------------------|-----|-----------|------------|----------|
| Set of socket wrenches with accessories in SOS tool tray |     | 964/30SOS |            | 1        |
| Set of screwdrivers in SOS tool tray                     |     | 964/33SOS |            | 1        |
| Set of BI pliers and hammer in SOS tool tray             |     | 964/48SOS |            | 1        |
| Set of tools in SOS tool tray                            |     | 964/49SOS |            | 1        |