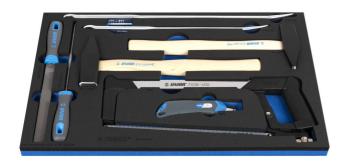

# Set of tools in SOS tool tray

964/52SOS

# 세트 구성품:

- 2x locksmiths` hammer (article 812) in dim. 800, 1000
- 2x tyre lever (article 300/2) v dim. 400, 500
- 1x hacksaw frame (article 750B) dim. 400
- file with handle, half smooth, dim. 200 mm; 1x flat, 1x round
- 1x utility knife (article 556A) dim. 160x18

| 제품명                           | SKU    | Article     | 직경         | 수량 |
|-------------------------------|--------|-------------|------------|----|
| Set of tools in SOS tool tray | 623993 | 964/52SOS   | -          | 8  |
| 락스미스 해머                       |        | 812         | 800, 1000  | 2  |
| Tyre lever                    |        | 300/2       | 400, 500   | 2  |
| 절단 톱                          |        | 750B        | 400        | 1  |
| 줄 (플랫, 하프 스무스)                |        | 760H1/2S    | 200        | 1  |
| 줄 (라운드, 하프 스무스)               |        | 763H1/2S    | 200        | 1  |
| Utility knife                 |        | 556A        | 160x18     | 1  |
| SOS tool tray for 964/52SOS   |        | VL964/52SOS | 564x364x30 | 1  |