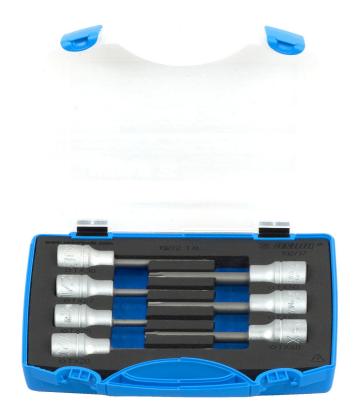

## Set of long screwdriver socket with TX profile 1/2" in plastic box

192/17

## 세트 구성품:

7x long screwdriver socket 1/2", with TX profile (article 192/2TXL) dim. TX20, TX25, TX27, TX30, TX40, TX45, TX50

| 제품명                                                                | SKU    | Article  | 직경                                                 | 수<br>량 |
|--------------------------------------------------------------------|--------|----------|----------------------------------------------------|--------|
| Set of long screwdriver socket with TX profile 1/2" in plastic box | 619417 | 192/17   | TX 20 - TX 50                                      | 7      |
| Long screwdriver socket 1/2" with TX profile                       |        | 192/2TXL | TX 20, TX 25, TX 27, TX 30,<br>TX 40, TX 45, TX 50 | 7      |