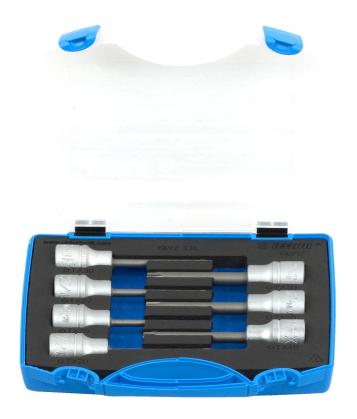

## Set of long screwdriver socket with TX profile 1/2" in plastic box

192/17

## Set includes:

7x long screwdriver socket 1/2", with TX profile (article 192/2TXL) dim. TX20, TX25, TX27, TX30, TX40, TX45, TX50

| Product name                                                       | SKU    | Article  | Dimensions                                         | Quantity |
|--------------------------------------------------------------------|--------|----------|----------------------------------------------------|----------|
| Set of long screwdriver socket with TX profile 1/2" in plastic box | 619417 | 192/17   | TX 20 - TX 50                                      | 7        |
| Long screwdriver socket 1/2" with TX profile                       |        | 192/2TXL | TX 20, TX 25, TX 27, TX 30,<br>TX 40, TX 45, TX 50 | 7        |