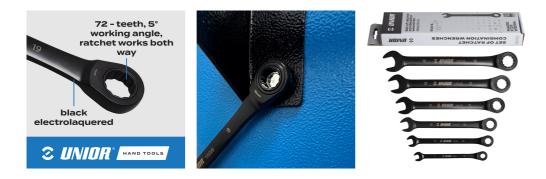

#### **Product features**

- material: premium chrome vanadium steel
- drop forged, entirely hardened and tempered
- Surface finish: black electrolaquered

#### Advantages:

- ratchet works both way, screw direction can be changed by turning the wrench
- 72 teeth, 5° working angle

#### Set includes:

• 6x ratchet combination wrench (article 160/6) dim. 8, 10, 13, 15, 17, 19

Article

| Product name                                      | SKU    | Article | Dimensions            | Quantity |
|---------------------------------------------------|--------|---------|-----------------------|----------|
| Set of ratchet combination wrenches in carton box | 623709 | 160/6CS | 8 - 19                | 6        |
| Ratchet combination wrench                        |        | 160/6   | 8, 10, 13, 15, 17, 19 | 6        |