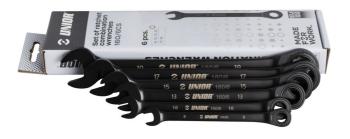

# Set of ratchet combination wrenches in carton box

160/6CS

#### Set includes:

• 6x ratchet combination wrench (article 160/6) dim. 8, 10, 13, 15, 17, 19

Article

| Product name                                      | SKU    | Article | Dimensions            | Quantity |
|---------------------------------------------------|--------|---------|-----------------------|----------|
| Set of ratchet combination wrenches in carton box | 623709 | 160/6CS | 8 - 19                | 6        |
| Ratchet combination wrench                        |        | 160/6   | 8, 10, 13, 15, 17, 19 | 6        |