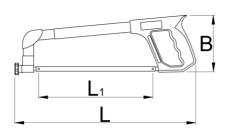

### Atributi proizvoda

izrađeno prema standardu DIN EN IEC 60900

|        | L   | L1  | В   | <b>i</b> |  |
|--------|-----|-----|-----|----------|--|
| 619098 | 460 | 300 | 149 | 815      |  |

<sup>\*</sup> Slike proizvoda su simbolične. Sve dimenzije su u mm, masa je u g.