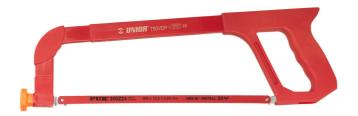

# Pila izolirana

750VDP

### Atributi proizvoda

izrađeno prema standardu DIN EN IEC 60900

|        | L   | L1  | В   | <b>i</b> |  |
|--------|-----|-----|-----|----------|--|
| 619098 | 460 | 300 | 149 | 815      |  |

<sup>\*</sup> Slike proizvoda su simbolične. Sve dimenzije su u mm, masa je u g.